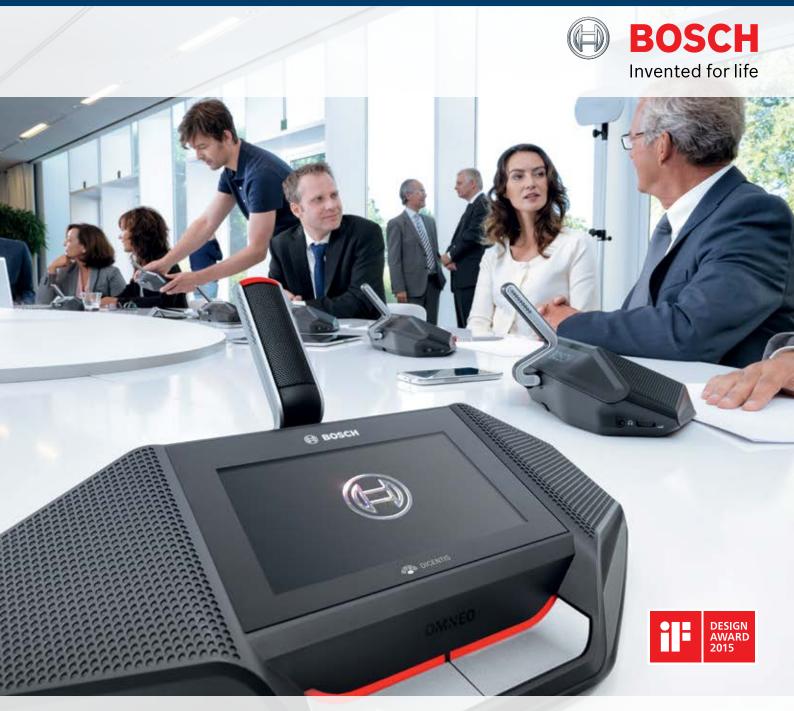

# **DICENTIS Wireless Conference System**

Maximum flexibility. Zero interference.

Bosch introduces a **new wireless conference system** that makes conferences smoother, more enjoyable and more productive than ever before.

## Maximum flexibility. Zero audio interference.

The innovative DICENTIS Wireless Conference System uses state-of-the-art technologies, standard Wi-Fi and smart wireless management to ensure interference-free wireless conferencing. Designed to be the most flexible discussion system available, it enables quick and easy set-up and breakdown of small meetings and larger conferences.