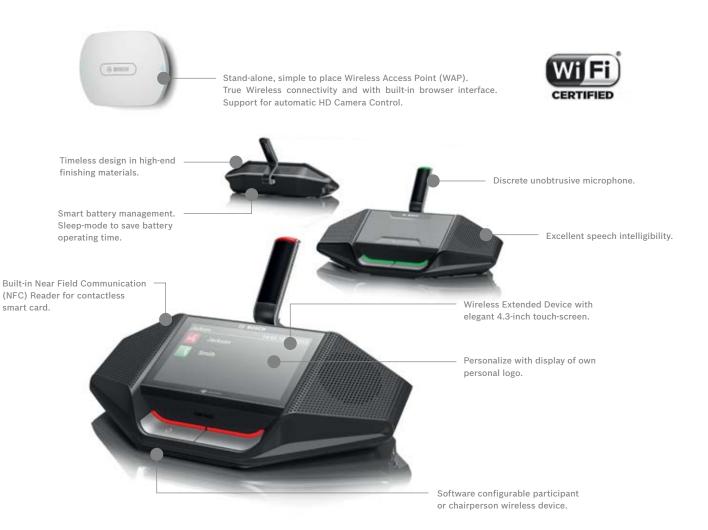

## **True Wireless connectivity**

True Wireless connectivity enables direct connection to the Wireless Access Point with any tablet or laptop and without the need for additional equipment, such as a router.

#### **Choice of devices**

The Wireless Device and Wireless Device Extended with capacitive touch-screen and built-in Near Field Communication (NFC) Reader enable a superb meeting experience. The functionality of the touch-screen devices can easily be enhanced through software modules.

#### Future-proof

Being OMNEO-ready, the DICENTIS Wireless Conference System can be expanded in the future with DCN multimedia systems and other OMNEO devices, resulting in a future-proof solution.